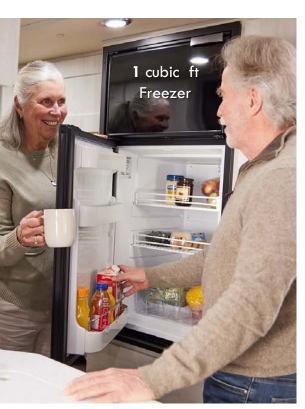

### **APPLIANCES**

Compressor refrigerators can chill to lower temperatures and cool more consistently than absorption refrigerators regardless of the outside ambient temperature.

HUGE 12\

12V/110V 5.7 Amp

5.3 cubic fi

Overall storage capacity

Note: Some equipment may be optional or not available in certain models

Easy open, positive latching handles

High Intensity L.E.D Lighting

(OPTIONAL)
INDUCTION COOKTOP