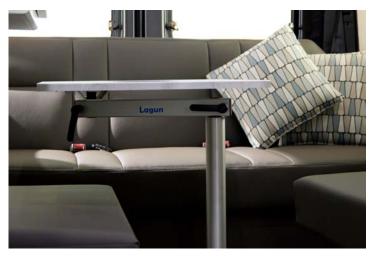

Enhance your workspace with the Lagun Adjustable swivel table, seamlessly adaptable for both front and rear areas of the vehicle, offering swivel, extension, and adjustable height functionalities.

PIVOT MODEL features different table style and dining area only. (Not shown)