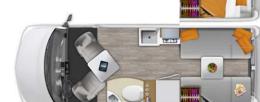

# CHASE 50

The development of the Roadtrek Chase 50 was inspired by over 5 decades of experience. Featuring Italian leather accents and extra thick, high-density bed cushions, as well as adjustable headrests, the Chase 50 provides premium comfort that goes above and beyond.

CENTER AISLE ACCESS ALLOWS FOR EASY LOADING AND CARRY ALONG STORAGE FOR THINGS LIKE KAYAKS, PADDLE BOARDS, BULKY ITEMS.