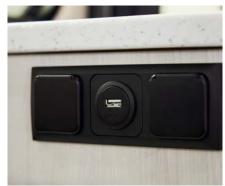

the primary electrical harness upon installation in the Roadtrek.







Base cabinets are precisely docked into subfloor notches, ensuring rock-solid stability against hard braking and rough road conditions.

#### INTERIOR HIGHLIGHTS

Roadtrek premium kitchens include a solid surface countertop featuring a sink cover, accompanied by an extralarge fold-away extension. Enjoy effortless cleaning with a stainless backsplash, complemented by a single-lever high-top faucet equipped with a rinse handle.

Enhance your workspace with the Lagun Adjustable swivel table, seamlessly adaptable for both front and rear areas of the vehicle, offering swivel, extension, and adjustable height functionalities.

PIVOT MODEL features different table style and dining area only. (Not shown)







110V-USB-12V







#### WET BATH

All Roadtrek wet baths include Seamless fiberglass enclosures, a large Sink, Towel Bars, a Mirror, a Light, and a Rinse Handle Shower Drape.

#### WET BATH ON THE PIVOT

The Duo Space bath has a pivoting wall that allows the user to close off the amenities in the bathroom and prevent them from becoming wet while showering.







#### WET BATH ON OUR ZION, CHASE, AND PLAY SERIES

BATHROOM DOOR LATCH DESIGNED TO EXPAND WET BATH UP TO 20%











### **APPLIANCES**

Compressor refrigerators can chill to lower temperatures and cool more consistently than absorption refrigerators regardless of the outside ambient temperature.

HUGE 12\

12V/110V 5.7 Amp

5.3 cubic fi

Overall storage capacity

Note: Some equipment may be optional or not available in certain models