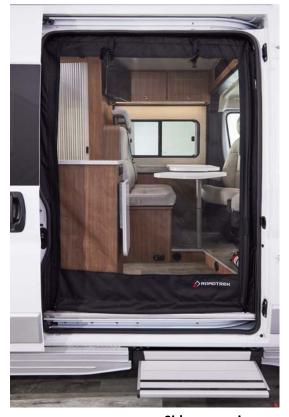

### **EXCLUSIVE SCREEN DESIGN**

Side screen in use

- **▶ Bug Screen**
- **UV Protection**
- **▶** Multi function
- Sliding door and rear door coverage
- Dual function zipper and magnetic closure
- Full privacy roll down night shades
- Storage pockets in rear screen
- ▶ Pet friendly

Side screen rolled up

Rear screen full privacy

Rear screen in use