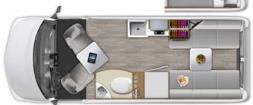

# Zion & Zion SLUMBER

The Roadtrek Zion is our signature model featuring 3 configurations designed to suit your needs and surpass expectations.

THE ZION INCLUDES HUGE STORAGE & CENTER AISLE ACCESS FROM REAR OF COACH.

Optional Forward Facing Rear Power Sofa

Roadtrek's award-winning PIVOT and Pivot Slumber offer maximized storage capabilities designed with convenience and maneuverability. **Spacious duo space bathroom facilities** designed around the driest wet bath and an exceptional floorplan come together.

This Duo Space bathroom allows the user to close off the amenities from getting wet during showering utilizing a unique pivoting wall.

AUTOMOTIVE COMFORT  $2^{ND}$  ROW BENCH SEATING. SPACIOUS CENTER AISLE TRAVEL STORAGE.