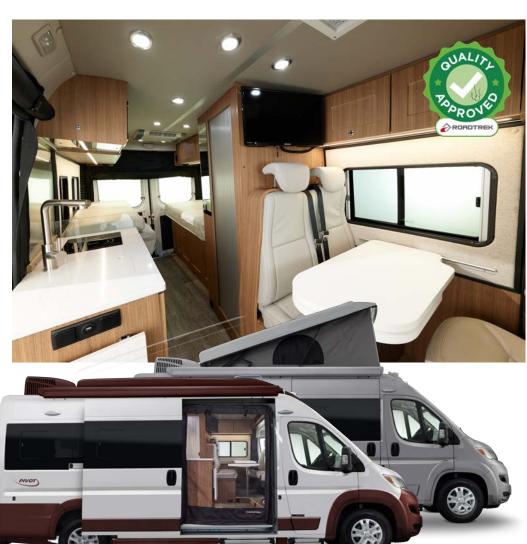

# CHASE 50

The development of the Roadtrek Chase 50 was inspired by over 5 decades of experience. Featuring Italian leather accents and extra thick, high-density bed cushions, as well as adjustable headrests, the Chase 50 provides premium comfort that goes above and beyond.

CENTER AISLE ACCESS ALLOWS FOR EASY LOADING AND CARRY ALONG STORAGE FOR THINGS LIKE KAYAKS, PADDLE BOARDS, BULKY ITEMS.