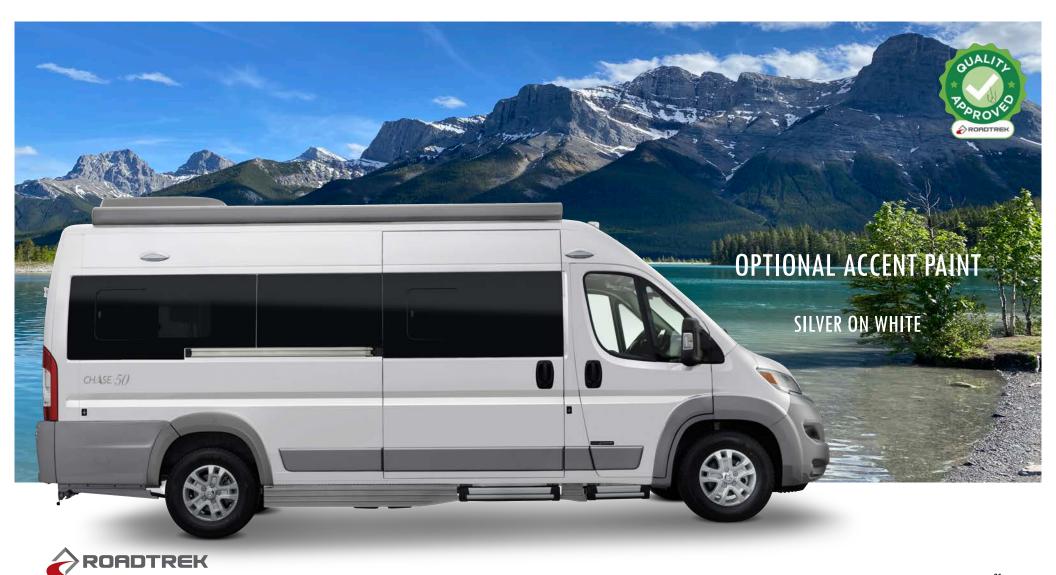

# **FULL BODY PAINT**

Many Roadtrek models feature custom full body exteriors. Items such as body panels, bumpers, awning, and A/C cover are carefully clear coat painted to match the overall appearance of the Van. The result is a vehicle with a luxury, easy clean presence. The Van looks less like an RV and more like a prestigious travel Van. This appearance may help to gain parking privileges within gated communities or regulated H.O.A properties.

#### $Road trek\ Premium\ Model\ Exterior\ Paint\ Options\ {\tiny (Zion,\ Chase,\ Pivot)}$

34

CUSTOM PAINTED

EXTERIOR

COMPONENTS

Note: Full Body Paint, and Exterior Accent Paint options are not available on PLAY Series models.