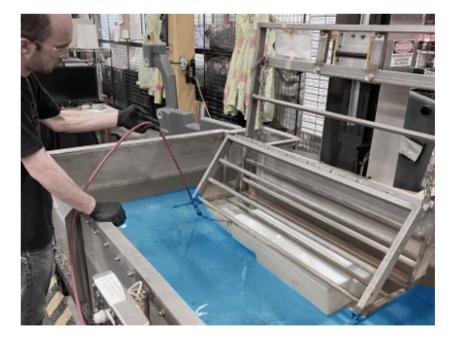

# SUBMERSION TEST ON ALL HOLDING TANKS

This EXTRA STEP helps to validate a leak free plumbing system in your new Roadtrek. (Mandatory testing on every Roadtrek we build)

Air pressure is connected to the inlet of the completed tank assembly.

The tank is then submerged underwater for 1 minute to confirm there are no air bubbles present.