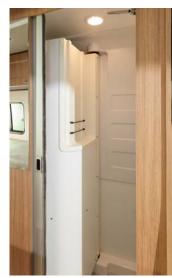

#### WET BATH ON THE PIVOT

The Duo Space bath has a pivoting wall that allows the user to close off the amenities in the bathroom and prevent them from becoming wet while showering.

Optional Forward Facing Rear Power Sofa

Roadtrek's award-winning PIVOT and Pivot Slumber offer maximized storage capabilities designed with convenience and maneuverability. **Spacious duo space bathroom facilities** designed around the driest wet bath and an exceptional floorplan come together.

This Duo Space bathroom allows the user to close off the amenities from getting wet during showering utilizing a unique pivoting wall.

AUTOMOTIVE COMFORT  $2^{ND}$  ROW BENCH SEATING. SPACIOUS CENTER AISLE TRAVEL STORAGE.