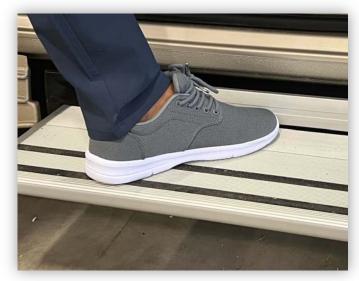

# POWER ENTRY DOORSTEPS

Thule premium step system - A safe, wide step with non-slip strips allows for ease of entry or exit from your Roadtrek. These steps automatically extend or retract when the doors are opened or closed. Easy, low to the ground, step-ups are also pet-friendly.

WIDE TREAD DESIGN SAFE - NO SLIP STRIPS

Note: Feature not available in PLAY Series models

PET FRIENDLY