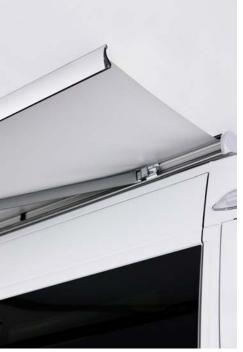

### HANDY EXTERIOR CONVENIENCES

Outside hot/cold rinse shower

13' Power Awning with stabilizer legs and mounts. (12' on slumber models)