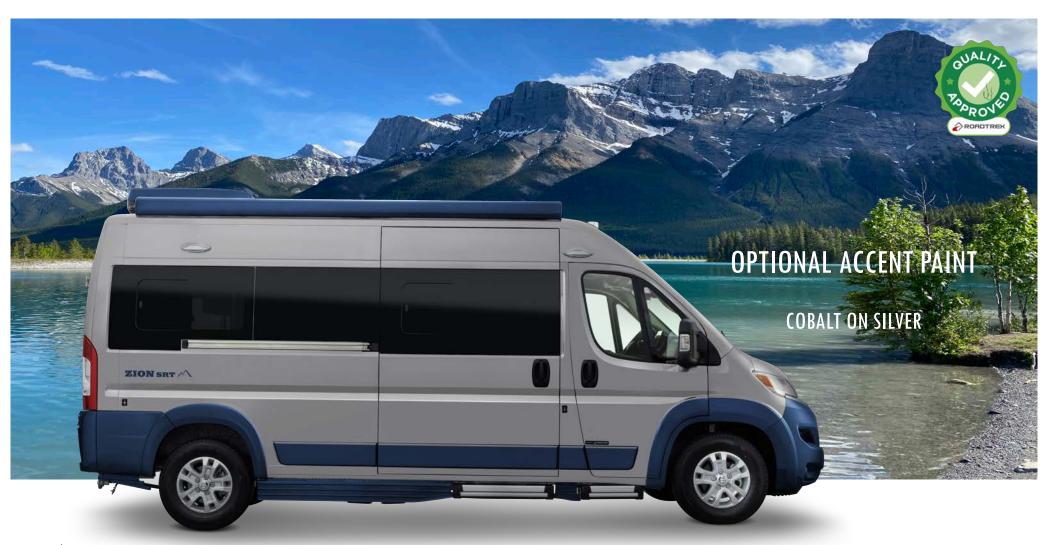

# **FULL BODY PAINT**

Many Roadtrek models feature custom full body exteriors. Items such as body panels, bumpers, awning, and A/C cover are carefully clear coat painted to match the overall appearance of the Van. The result is a vehicle with a luxury, easy clean presence. The Van looks less like an RV and more like a prestigious travel Van. This appearance may help to gain parking privileges within gated communities or regulated H.O.A properties.

#### $Road trek\ Premium\ Model\ Exterior\ Paint\ Options\ {\tiny (Zion,\ Chase,\ Pivot)}$

34

CUSTOM PAINTED

EXTERIOR

COMPONENTS

Note: Full Body Paint, and Exterior Accent Paint options are not available on PLAY Series models.