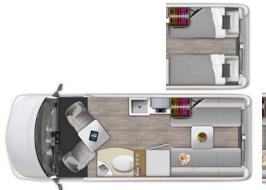

# Zion & Zion SLUMBER

The Roadtrek Zion is our signature model featuring 3 configurations designed to suit your needs and surpass expectations.

THE ZION INCLUDES HUGE STORAGE & CENTER AISLE ACCESS FROM REAR OF COACH.

Optional Forward Facing Rear Power Sofa

Roadtrek's award-winning PIVOT and Pivot Slumber offer maximized storage capabilities designed with convenience and maneuverability. **Spacious duo space bathroom facilities** designed around the driest wet bath and an exceptional floorplan come together.

This Duo Space bathroom allows the user to close off the amenities from getting wet during showering utilizing a unique pivoting wall.

AUTOMOTIVE COMFORT  $2^{ND}$  ROW BENCH SEATING. SPACIOUS CENTER AISLE TRAVEL STORAGE.