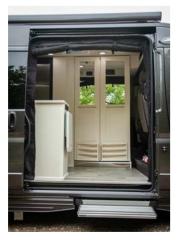

#### WET BATH

All Roadtrek wet baths include Seamless fiberglass enclosures, a large Sink, Towel Bars, a Mirror, a Light, and a Rinse Handle Shower Drape.

#### WET BATH ON THE PIVOT

The Duo Space bath has a pivoting wall that allows the user to close off the amenities in the bathroom and prevent them from becoming wet while showering.

#### WET BATH ON OUR ZION, CHASE, AND PLAY SERIES

BATHROOM DOOR LATCH DESIGNED TO EXPAND WET BATH UP TO 20%