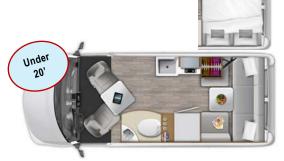

# ZION SRT / ^

Under **20**'

It's the little things & Play SRT

The Zion SRT & PLAY SRT are smaller in size but mighty in its offerings. Ideal for those yearning to see the sights but want the maneuverability of a smaller coach. Offering creature comforts of home including kitchen, large pot drawer and a slide-out pantry, enclosed wet bath and a rear sofa that easily transforms into a queen size bed.

PLAY SRT (159" 3500 Series HD Seat Belts 4 (5 with optional FF sofa) Sleeps (2) + 1 with Optional Cab Cushion