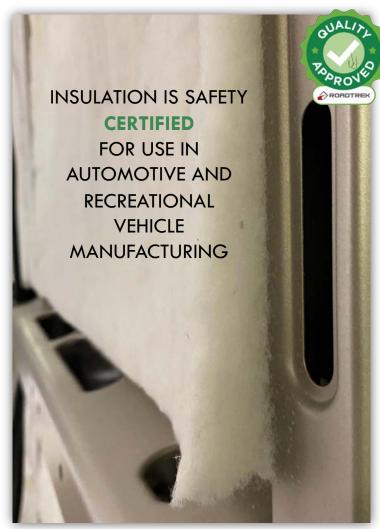

# INSULATION

Our poly resin Insulation is precision laser cut and then adhesive bonded to the chassis structure. Insulation remains intact with no sagging ensuring superior acoustic and thermal insulation comfort.