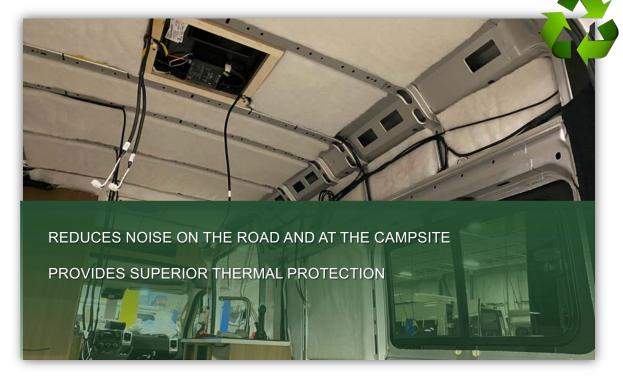

# INSULATION

Our poly resin Insulation is precision laser cut and then adhesive bonded to the chassis structure. Insulation remains intact with no sagging ensuring superior acoustic and thermal insulation comfort.