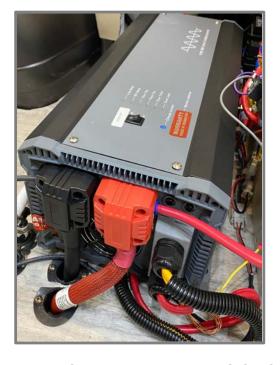

# **PURE SINE WAVE CHARGER/ INVERTER**

Inductive loads like microwaves and motors run faster, quieter and cooler when using a sine wave inverter.

#### HELPS ELIMINATE TRIPPING CIRCUIT BREAKERS

This inverter can handle power spikes up to 9,000 watts. Great when sudden power surge demand occurs. Examples: Microwave / AC

\*Lithium batteries are available in our premium models. 400AMP AGM is available on the Play series