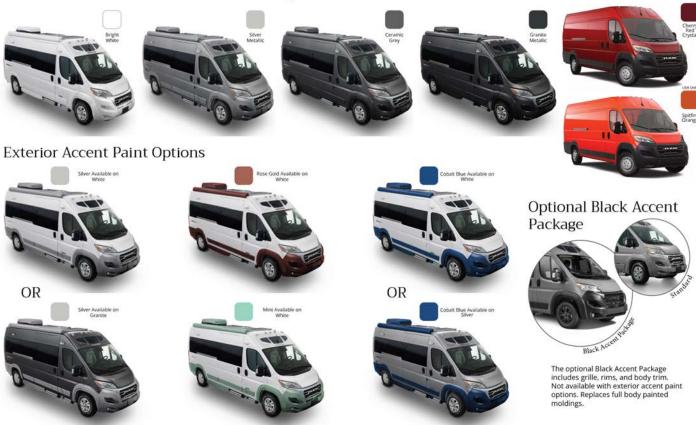

# **FULL BODY PAINT**

Many Roadtrek models feature custom full body exteriors. Items such as body panels, bumpers, awning, and A/C cover are carefully clear coat painted to match the overall appearance of the Van. The result is a vehicle with a luxury, easy clean presence. The Van looks less like an RV and more like a prestigious travel Van. This appearance may help to gain parking privileges within gated communities or regulated H.O.A properties.

#### $Road trek\ Premium\ Model\ Exterior\ Paint\ Options\ {\tiny (Zion,\ Chase,\ Pivot)}$

34

CUSTOM PAINTED

EXTERIOR

COMPONENTS

Note: Full Body Paint, and Exterior Accent Paint options are not available on PLAY Series models.