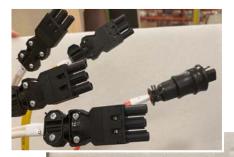

Wieland Connectors streamline cabinet module wiring in the shop, enabling effortless connection to the primary electrical harness upon installation in the Roadtrek.

Base cabinets are precisely docked into subfloor notches, ensuring rock-solid stability against hard braking and rough road conditions.