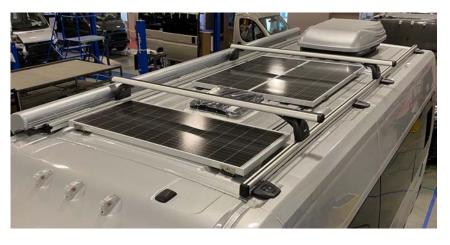

# 300\*watts Solar

#### Regulated charge control. Maximum Output 25 Amps/hr

\*Please see individual model specifications for specific solar equipment availability. PLAY SERIES Models available with **optional** 200 Watt bundled Solar package. ZION SLUMBER and PIVOT SLUMBER models include 200 Watt Solar pkgs.