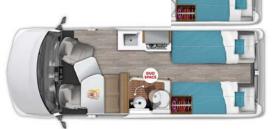

# CHASE 50

The development of the Roadtrek Chase 50 was inspired by over 5 decades of experience. Featuring Italian leather accents and extra thick, high-density bed cushions, as well as adjustable headrests, the Chase 50 provides premium comfort that goes above and beyond.

CENTER AISLE ACCESS ALLOWS FOR EASY LOADING AND CARRY ALONG STORAGE FOR THINGS LIKE KAYAKS, PADDLE BOARDS, BULKY ITEMS.