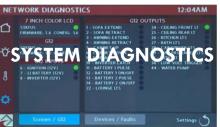

torage pockets in rear screen
- ▶ Pet friendly





Side screen rolled up



Rear screen full privacy



Rear screen in use



# **CONVENIENCE AT** YOUR FINGERTIPS

### **EASY TO USE**

TABLET STYLE CENTRAL **CONTROL FOR MANY** POPULAR COACH FEATURES

Ease of Operation—The function of each button is clearly displayed on appropriately sized buttons that are logically placed and easy to read, providing feedback to the operator of the status of each function.



Added Convenience—Operate multiple lights and systems from one convenient location with the simple touch of a button.

Added Features - Lighting can be infinitely dimmed to any level or the ability to leave the area and turn all lights off with a single button press.



ON Light OFF CLIMATE CONTROL CLIMATE CONTOL NETWORK DIAGNOSTICS



### **ENTERTAINMENT & CONNECTIONS**

Home Entertainment Center: Boasts multi-viewing modes & built-in full-range stereo speakers. A completely immersive surround sound format. Download apps such as Netflix, and stream movies from your smartphone or tablet.

- ✓ Power boosted DIGITAL TV ANTENNA
- ✓ Reading Lights
- ✓ CHASSIS includes USB connects, CHARGING DOCK, and WI-FI HOTSPOT.

#### ADJUSTABLE WALL BRACKET













110V USB 12V

PARK CABLE



# CHASE 50

The development of the Roadtrek Chase 50 was inspired by over 5 decades of experience. Featuring Italian leather accents and extra thick, high-density bed cushions, as well as adjustable headrests, the Chase 50 provides premium comfort that goes above and beyond.

CENTER AISLE ACCESS ALLOWS FOR EASY LOADING AND CARRY ALONG STORAGE