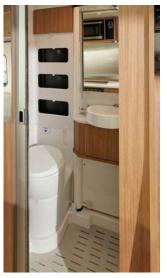

#### WET BATH

All Roadtrek wet baths include Seamless fiberglass enclosures, a large Sink, Towel Bars, a Mirror, a Light, and a Rinse Handle Shower Drape.

#### WET BATH ON OUR ZION, CHASE, AND PLAY SERIES

BATHROOM DOOR LATCH DESIGNED TO EXPAND WET BATH UP TO 20%