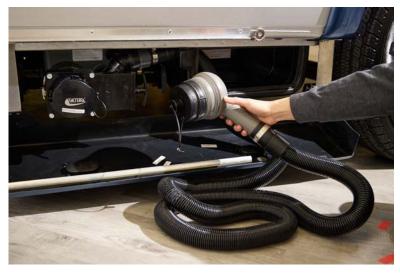

# WASTE MANAGEMENT fast, hygienic, waste disposal

# Gravity Feed and Macerator pump

Available on the Play, Zion, and Chase series

Touch a button to activate Macerator pump

The entire waste management station is concealed behind a lower sidewall skirt.

Sewer hose is stowed in a convenient LOCKING enclosure outside of the vehicle.

#### Easy to Use

Convenient 9' HD extension hose

- 1. Pull out sewage hose
- 2. Connect to Waste terminal
- 3. Open Gate valve
- 4. Turn on Pump