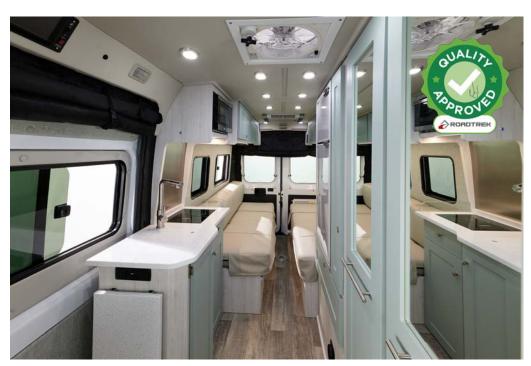

#### INTERIOR HIGHLIGHTS

Roadtrek premium kitchens include a solid surface countertop featuring a sink cover, accompanied by an extralarge fold-away extension. Enjoy effortless cleaning with a stainless backsplash, complemented by a single-lever high-top faucet equipped with a rinse handle.

#### WET BATH

All Roadtrek wet baths include Seamless fiberglass enclosures, a large Sink, Towel Bars, a Mirror, a Light, and a Rinse Handle Shower Drape.

# Zion & Zion SLUMBER

The Roadtrek Zion is our signature model featuring 3 configurations designed to suit your needs and surpass expectations.

THE ZION INCLUDES HUGE STORAGE & CENTER AISLE ACCESS FROM REAR OF COACH.