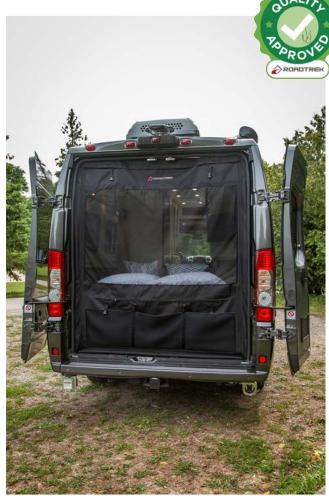

### **EXCLUSIVE SCREEN DESIGN**

Side screen in use

- **▶ Bug Screen**
- **UV Protection**
- **▶** Multi function
- Sliding door and rear door coverage
- Dual function zipper and magnetic closure
- Full privacy roll down night shades
- Storage pockets in rear screen
- ▶ Pet friendly

Side screen rolled up

Rear screen full privacy

Rear screen in use