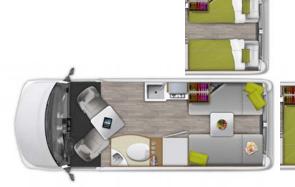

# Zion & Zion SLUMBER

The Roadtrek Zion is our signature model featuring 3 configurations designed to suit your needs and surpass expectations.

THE ZION INCLUDES HUGE STORAGE & CENTER AISLE ACCESS FROM REAR OF COACH.