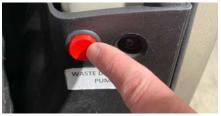

# WASTE MANAGEMENT fast, hygienic, waste disposal

# Gravity Feed and Macerator pump

Available on the Play, Zion, and Chase series

Touch a button to activate Macerator pump

The entire waste management station is concealed behind a lower sidewall skirt.

Sewer hose is stowed in a convenient LOCKING enclosure outside of the vehicle.

#### Easy to Use

Convenient 9' HD extension hose

- 1. Pull out sewage hose
- 2. Connect to Waste terminal
- 3. Open Gate valve
- 4. Turn on Pump