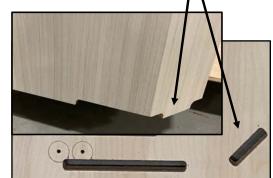

Wieland Connectors streamline cabinet module wiring in the shop, enabling effortless connection to the primary electrical harness upon installation in the Roadtrek.

Base cabinets are precisely docked into subfloor notches, ensuring rock-solid stability against hard braking and rough road conditions.