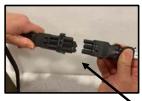

Wieland Connectors streamline cabinet module wiring in the shop, enabling effortless connection to the primary electrical harness upon installation in the Roadtrek.

Base cabinets are precisely docked into subfloor notches, ensuring rock-solid stability against hard braking and rough road conditions.