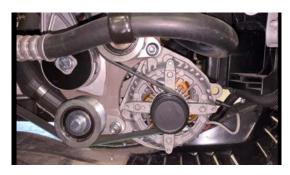

#### UNDERHOOD GENERATOR

Extremely easy to use. If engine is running system is generating house battery power.

WHISPER QUIET
Using chassis engine idle is extremely quiet.
CAMPGROUND FRIENDLY

Output of GU is rated 280 Amps hr.
No propane required