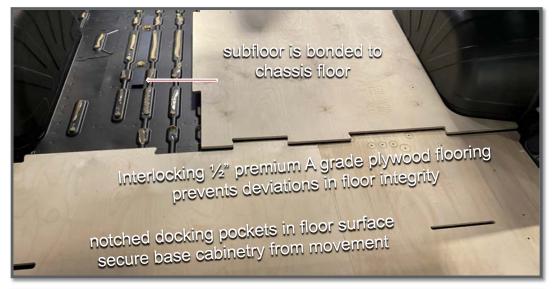

#### INTERLOCKING FLOOR STRUCTURE

Polyurethane adhesive and countersunk fasteners bonds the  $\frac{1}{2}$ " Grade A plywood to the chassis floor

Wieland Connectors streamline cabinet module wiring in the shop, enabling effortless connection to the primary electrical harness upon installation in the Roadtrek.

Base cabinets are precisely docked into subfloor notches, ensuring rock-solid stability against hard braking and rough road conditions.