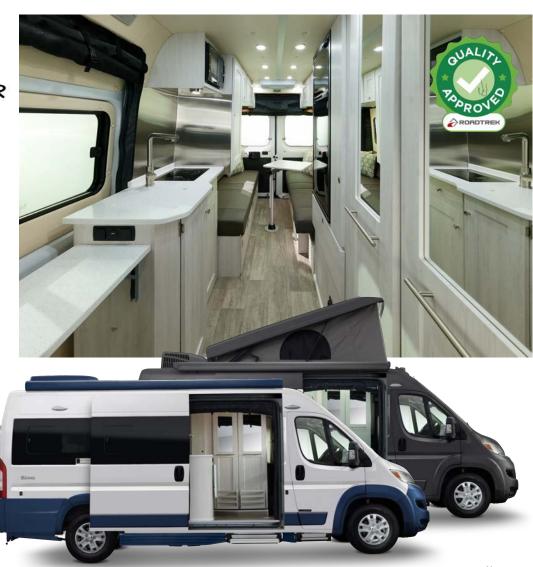

**Sales Training for Dealers** 

ROADTREK

Version 2024 - V1

- Go where larger RV styles can't maneuver
- Fun to drive
- Minimum turning radius
- Enhanced fuel economy vs larger motorhomes

- Easy to Park (Malls, Casinos, Events, Driveways)
- Great towing capacity (3,500 lb hitch receiver rating)
- Very versatile , great for active outdoor lifestyles
- Daily driver -Multi purpose
- Statistics show high resale value

Customers purchase compact motorhomes or Class B camper vans for a variety of reasons, making them the go-to-choice for adventurous individuals seeking a versatile and efficient travel solution. Roadtrek Camper vans offer the perfect blend of mobility and comfort, making them ideal for both spontaneous getaways and extended road trips. Class B camper vans are known for their maneuverability, allowing drivers to navigate urban environments with ease while providing the freedom to explore more remote and scenic locations.

Their smaller size translates to better fuel efficiency, making them a cost-effective option for those conscious of their travel budget. Moreover, camper vans often come equipped with essential amenities, such as kitchen facilities and bathroom features, ensuring a self-contained and comfortable living space on the road. With the ability to serve as both a practical daily driver and a cozy home on wheels, Class B camper vans cater to the nomadic spirit, making them a popular choice for those seeking a flexible and convenient travel lifestyle.