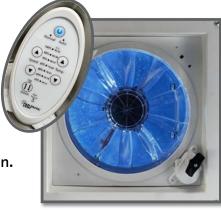

#### VarioHeat - Furnace

Small in size and big in comfort, VarioHeat is designed for luxury comfort and smooth sleeping with night mode, near-silent operation and intelligent fan control. Models: Zion, Zion Slumber, Chase 50