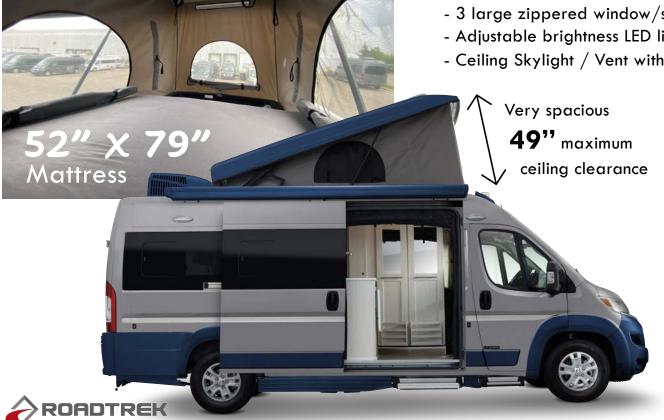

# ROADTREK DESIGNS AND ASSEMBLES ITS OWN POPTOPS

- Available on the Zion, Pivot and Play Series
- 3 large zippered window/screens
- Adjustable brightness LED light strip
- Ceiling Skylight / Vent with screen and night shade

- -USB ports
- -Handy travel tray