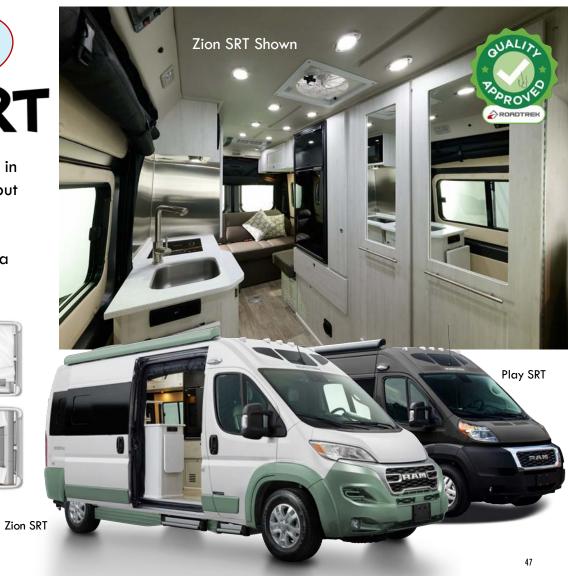

# ZION SRT / ^

Under **20**'

It's the little things & Play SRT

The Zion SRT & PLAY SRT are smaller in size but mighty in its offerings. Ideal for those yearning to see the sights but want the maneuverability of a smaller coach. Offering creature comforts of home including kitchen, large pot drawer and a slide-out pantry, enclosed wet bath and a rear sofa that easily transforms into a queen size bed.

PLAY SRT (159" 3500 Series HD Seat Belts 4 (5 with optional FF sofa) Sleeps (2) + 1 with Optional Cab Cushion