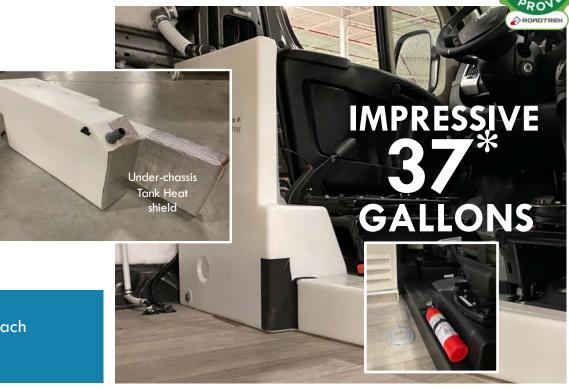

#### UNRIVALED WATER CAPACITY

Roadtrek Leads with Intentional Design and Abundant Fresh Water

- Smart Concealment: Our tanks are strategically hidden, seamlessly integrating into the coach's design.
- Custom Shapes, Clever Spaces: Ingeniously crafted to fit inconspicuously within the coach, utilizing otherwise wasted space inside the vehicle. One tank is uniquely concealed behind the cab area and isn't visible inside the coach once the Roadtrek is complete.

\*The calculated water capacity includes volume in holding tanks, water heaters, and water lines.

20 Gallons freshwater capacity under coach plus **BONUS** 17 Gallons inside coach

Lithium modules are safely

stored under the chassis and

use valuable interior storage

space. Shielded safety box

"not" inside Coach. No need to

made of heavy grade steel ALL

TERMINALS weather protected.