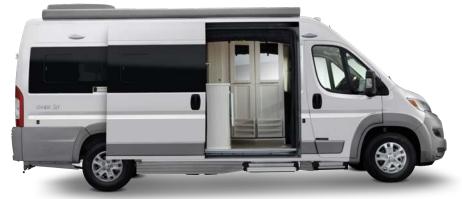

# Zion & Zion SLUMBER

The Roadtrek Zion is our signature model featuring 3 configurations designed to suit your needs and surpass expectations.

THE ZION INCLUDES HUGE STORAGE & CENTER AISLE ACCESS FROM REAR OF COACH.