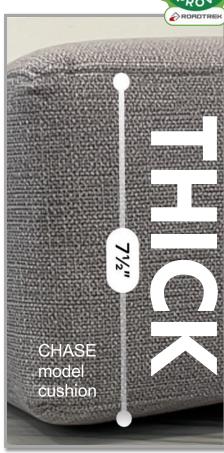

# INTERIOR CUSHIONS AND CAB AREA SEATING FEATURES

Premium Series models feature custom interior coordinated Roadtrek monogrammed high-quality, luxury comfort cab seat coverings.

CHASE & PLAY model twin Bed **Adjustable Headrests**ALL CUSHIONS

# CHASE 50

The development of the Roadtrek Chase 50 was inspired by over 5 decades of experience. Featuring Italian leather accents and extra thick, high-density bed cushions, as well as adjustable headrests, the Chase 50 provides premium comfort that goes above and beyond.