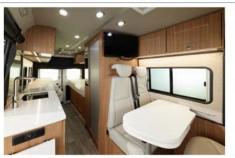

#### INTERIOR HIGHLIGHTS

Roadtrek premium kitchens include a solid surface countertop featuring a sink cover, accompanied by an extralarge fold-away extension. Enjoy effortless cleaning with a stainless backsplash, complemented by a single-lever high-top faucet equipped with a rinse handle.

Enhance your workspace with the Lagun Adjustable swivel table, seamlessly adaptable for both front and rear areas of the vehicle, offering swivel, extension, and adjustable height functionalities.

PIVOT MODEL features different table style and dining area only. (Not shown)