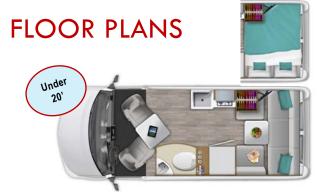

# ZION SRT / ^

Under **20**'

It's the little things & Play SRT

The Zion SRT & PLAY SRT are smaller in size but mighty in its offerings. Ideal for those yearning to see the sights but want the maneuverability of a smaller coach. Offering creature comforts of home including kitchen, large pot drawer and a slide-out pantry, enclosed wet bath and a rear sofa that easily transforms into a queen size bed.

PLAY SRT (159" 3500 Series HD Seat Belts 4 (5 with optional FF sofa) Sleeps (2) + 1 with Optional Cab Cushion