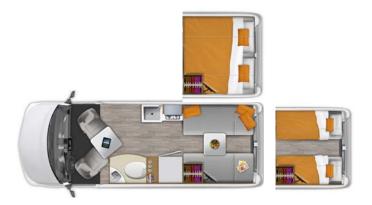

# Zion & Zion SLUMBER

The Roadtrek Zion is our signature model featuring 3 configurations designed to suit your needs and surpass expectations.

THE ZION INCLUDES HUGE STORAGE & CENTER AISLE ACCESS FROM REAR OF COACH.

Optional Forward Facing Rear Power Sofa

Roadtrek's award-winning PIVOT and Pivot Slumber offer maximized storage capabilities designed with convenience and maneuverability. **Spacious duo space bathroom facilities** designed around the driest wet bath and an exceptional floorplan come together.

This Duo Space bathroom allows the user to close off the amenities from getting wet during showering utilizing a unique pivoting wall.

AUTOMOTIVE COMFORT  $2^{ND}$  ROW BENCH SEATING. SPACIOUS CENTER AISLE TRAVEL STORAGE.