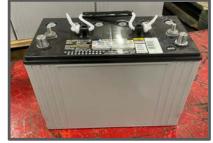

# 600AMPS (Qty 2 x 300 Modules) LITHIUM BATTERY POWER

Roadtrek Lithium modules include Built-in Battery Management Systems (BMS) to optimize and regulate battery performance. These modules also include **Built In Heaters** to help manage battery performance in colder weather.

Auxiliary 100 AGM battery is supplied in Lithium equipped Roadtreks to provide source current for

Underhood Generator / Firefly / Lithium . (GU)