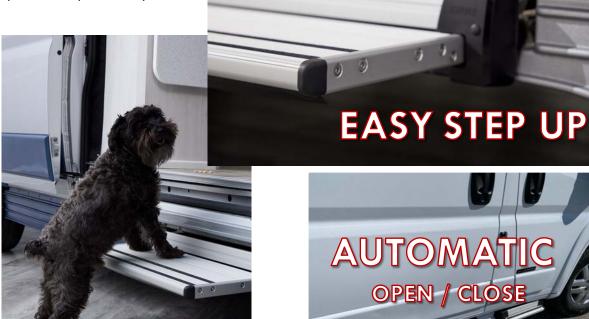

# POWER ENTRY DOORSTEPS

Thule premium step system - A safe, wide step with non-slip strips allows for ease of entry or exit from your Roadtrek. These steps automatically extend or retract when the doors are opened or closed. Easy, low to the ground, step-ups are also pet-friendly.

WIDE TREAD DESIGN SAFE - NO SLIP STRIPS

Note: Feature not available in PLAY Series models

PET FRIENDLY