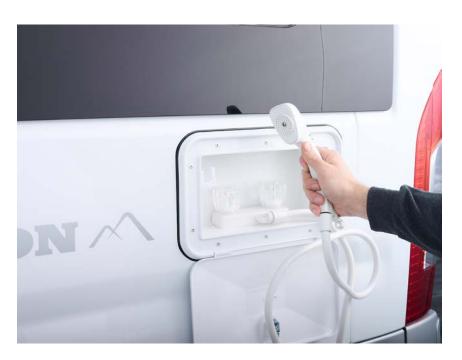

### HANDY EXTERIOR CONVENIENCES

Outside hot/cold rinse shower

13' Power Awning with stabilizer legs and mounts. (12' on slumber models)