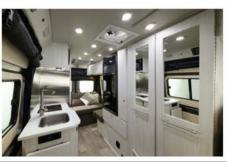

#### INTERIOR STORAGE

The abundance of intentional storage throughout the coach is part of the reason why Roadtrek is superior among class B coaches.

- HUGE EASY ROLLOUT PANTRY
- HUGE POT AND PAN STORAGE DRAWER

#### INTERIOR HIGHLIGHTS

Roadtrek premium kitchens include a solid surface countertop featuring a sink cover, accompanied by an extralarge fold-away extension. Enjoy effortless cleaning with a stainless backsplash, complemented by a single-lever high-top faucet equipped with a rinse handle.