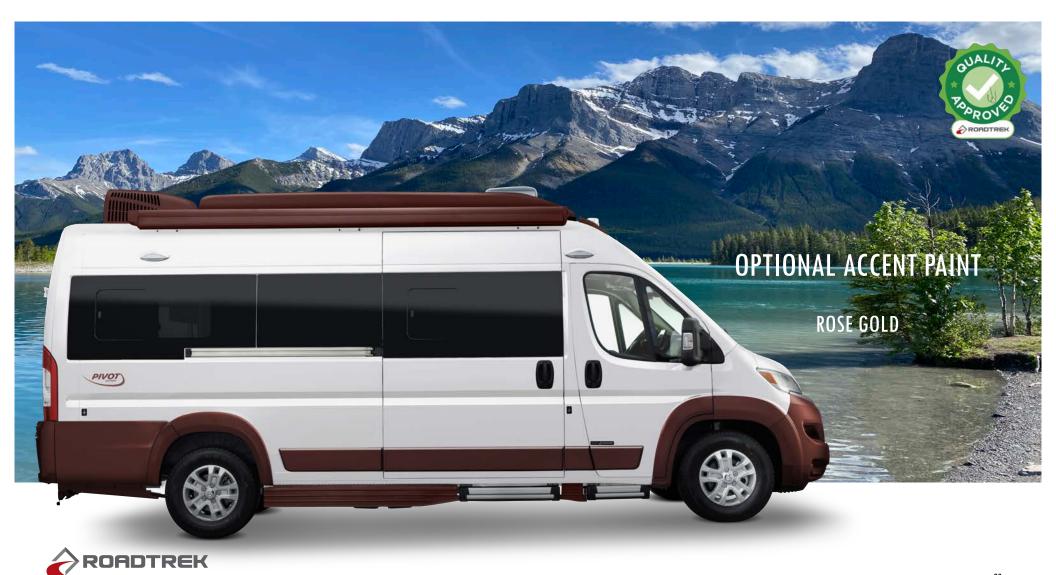

# **FULL BODY PAINT**

Many Roadtrek models feature custom full body exteriors. Items such as body panels, bumpers, awning, and A/C cover are carefully clear coat painted to match the overall appearance of the Van. The result is a vehicle with a luxury, easy clean presence. The Van looks less like an RV and more like a prestigious travel Van. This appearance may help to gain parking privileges within gated communities or regulated H.O.A properties.

#### $Road trek\ Premium\ Model\ Exterior\ Paint\ Options\ {\tiny (Zion,\ Chase,\ Pivot)}$

34

CUSTOM PAINTED

EXTERIOR

COMPONENTS

Note: Full Body Paint, and Exterior Accent Paint options are not available on PLAY Series models.