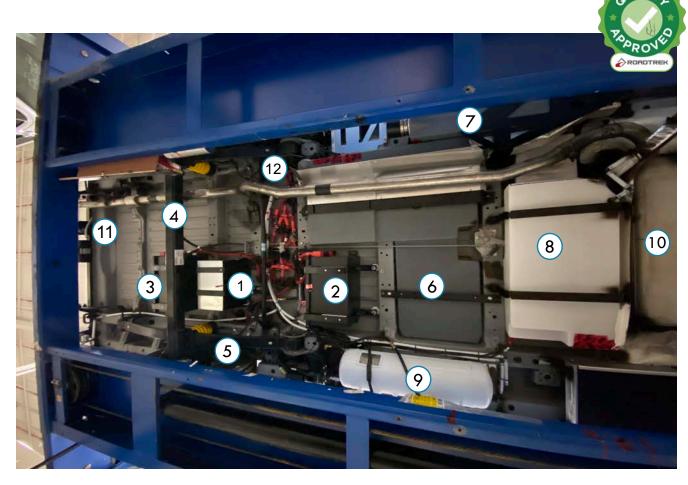

# **UNDERCARRIAGE**

#### ATTENTION TO EVERY DETAIL,

and that includes the undercarriage. Organized & Easy to Service.

|    | FEATURE                        |
|----|--------------------------------|
| 1  | AGM Services Battery           |
| 2  | 300 AMP Lithium Module         |
| 3  | 300 AMP Lithium Module         |
| 4  | Rear Axle                      |
| 5  | Sumo Springs                   |
| 6  | Grey Water Tank                |
| 7  | Waste Tank                     |
| 8  | Under Chassis Fresh Water Tank |
| 9  | Propane Tank                   |
| 10 | Front Cab Area                 |
| 11 | Rear of Chassis                |
| 12 | Macerator System               |

The Roadtrek Zion on a hoist (Blue) is shown in this example.