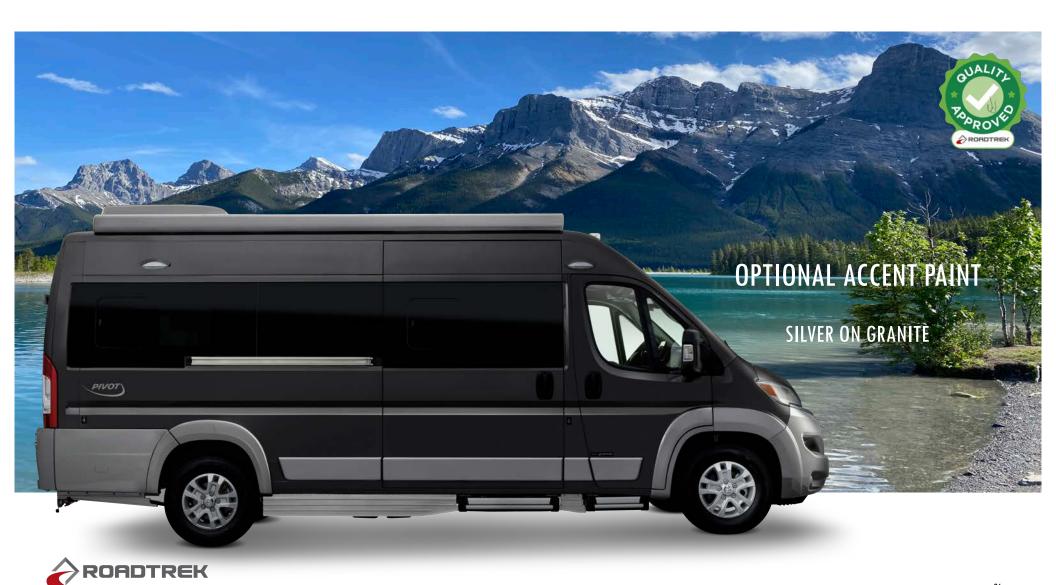

# **FULL BODY PAINT**

Many Roadtrek models feature custom full body exteriors. Items such as body panels, bumpers, awning, and A/C cover are carefully clear coat painted to match the overall appearance of the Van. The result is a vehicle with a luxury, easy clean presence. The Van looks less like an RV and more like a prestigious travel Van. This appearance may help to gain parking privileges within gated communities or regulated H.O.A properties.

#### $Road trek\ Premium\ Model\ Exterior\ Paint\ Options\ {\tiny (Zion,\ Chase,\ Pivot)}$

34

CUSTOM PAINTED

EXTERIOR

COMPONENTS

Note: Full Body Paint, and Exterior Accent Paint options are not available on PLAY Series models.