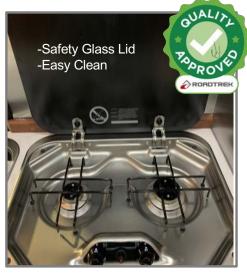

ars, a Mirror, a Light, and a Rinse Handle Shower Drape.

#### WET BATH ON THE PIVOT

The Duo Space bath has a pivoting wall that allows the user to close off the amenities in the bathroom and prevent them from becoming wet while showering.







#### WET BATH ON OUR ZION, CHASE, AND PLAY SERIES

BATHROOM DOOR LATCH DESIGNED TO EXPAND WET BATH UP TO 20%











### **APPLIANCES**

Compressor refrigerators can chill to lower temperatures and cool more consistently than absorption refrigerators regardless of the outside ambient temperature.

HUGE 12\

12V/110V 5.7 Amp

5.3 cubic fi

Overall storage capacity

Note: Some equipment may be optional or not available in certain models







Easy open, positive latching handles



High Intensity L.E.D Lighting



(OPTIONAL)
INDUCTION COOKTOP



(STANDARD)

2 BURNER LP COOKTOP



## .07 cu ft Microwave

-Convenience Cooking Controls -10" Turntable



Truma appliances are synonymous with the highest quality on the market today. In fact, they're known for consistently setting a high bar which is why Roadtrek vehicles come road ready with Truma brand appliances

truma



#### VarioHeat - Furnace

Small in size and big in comfort, VarioHeat is designed for luxury comfort and smooth sleeping with night mode, near-silent operation and intelligent fan control. Models: Zion, Zion Slumber, Chase 50



Around the clock on demand hot water Truma AquaGo delivers comfort and dependability. Perform simple winterization with Truma's "Easy Drain Lever" Models: Zion, Zion Slumber, Chase 50

### Combi eco plus – Combo Furnace/Water Heater

The In