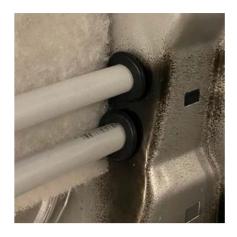

# DETAILS MATTER - PLUMBING AND ELECTRICAL

The attention to detail, codes, and safety is evident in Roadtrek models.

Plumbing lines that pass-through chassis steel are rubber grommeted to protect the integrity of the system and prevent future wear issues.

Take note of how well this wiring assembly is secured for future reliability and serviceability.