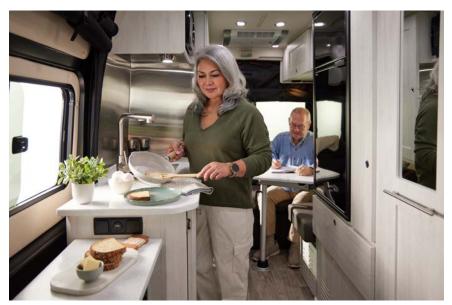

#### INTERIOR HIGHLIGHTS

Roadtrek premium kitchens include a solid surface countertop featuring a sink cover, accompanied by an extralarge fold-away extension. Enjoy effortless cleaning with a stainless backsplash, complemented by a single-lever high-top faucet equipped with a rinse handle.

Enhance your workspace with the Lagun Adjustable swivel table, seamlessly adaptable for both front and rear areas of the vehicle, offering swivel, extension, and adjustable height functionalities.

PIVOT MODEL features different table style and dining area only. (Not shown)