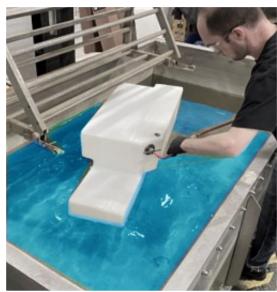

# SUBMERSION TEST ON ALL HOLDING TANKS

This EXTRA STEP helps to validate a leak free plumbing system in your new Roadtrek. (Mandatory testing on every Roadtrek we build)

Air pressure is connected to the inlet of the completed tank assembly.

The tank is then submerged underwater for 1 minute to confirm there are no air bubbles present.