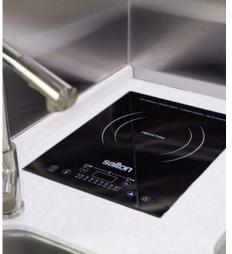

5.3 cubic fi

Overall storage capacity

Note: Some equipment may be optional or not available in certain models

Easy open, positive latching handles

High Intensity L.E.D Lighting

(OPTIONAL)
INDUCTION COOKTOP