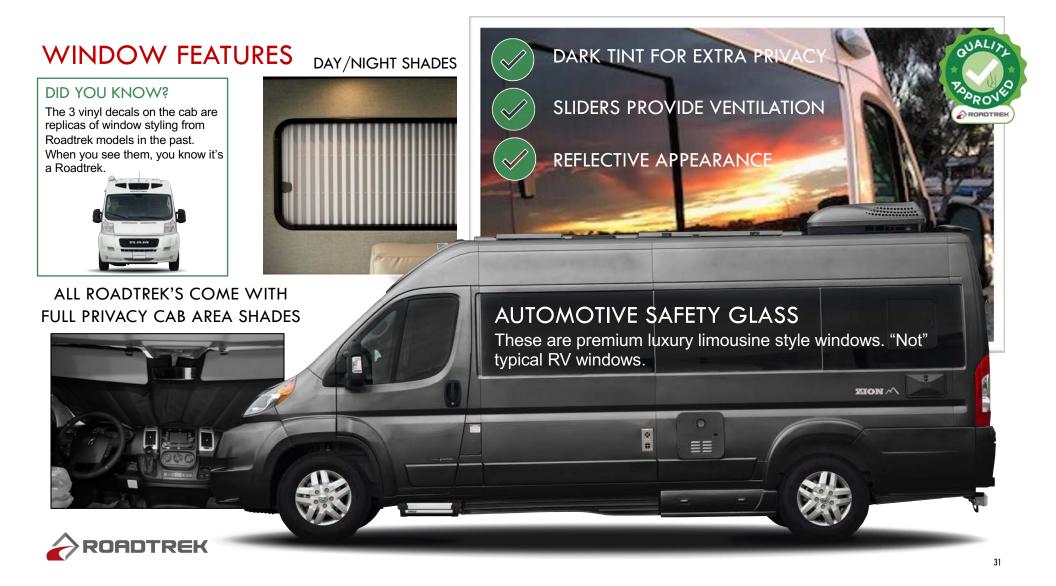

# DETAILS MATTER - PLUMBING AND ELECTRICAL

The attention to detail, codes, and safety is evident in Roadtrek models.

Plumbing lines that pass-through chassis steel are rubber grommeted to protect the integrity of the system and prevent future wear issues.

Take note of how well this wiring assembly is secured for future reliability and serviceability.