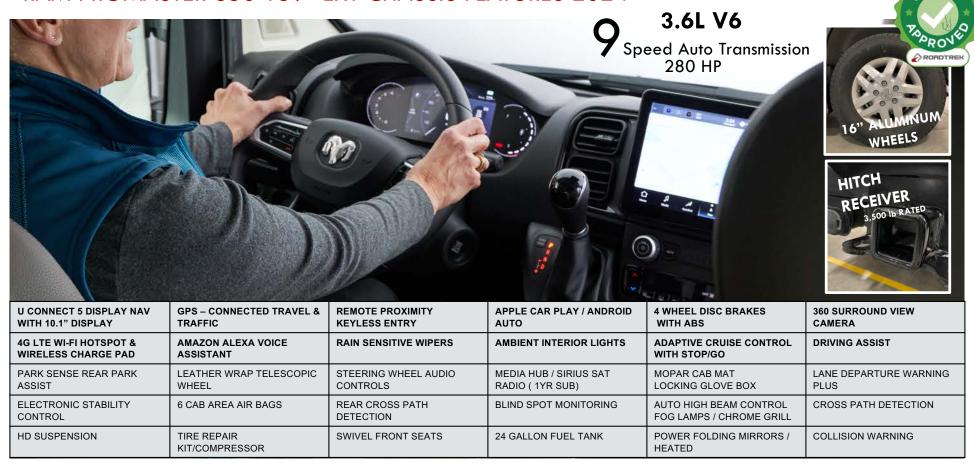

nterior storage

space. Shielded safety box

"not" inside Coach. No need to

made of heavy grade steel ALL

TERMINALS weather protected.

#### DETAILS MATTER-ELECTRICAL

#### UNDERHOOD GENERATOR

Extremely easy to use. If engine is running system is generating house battery power.



WHISPER QUIET
Using chassis engine idle is extremely quiet.
CAMPGROUND FRIENDLY



Output of GU is rated 280 Amps hr.
No propane required

# 300\*watts Solar





#### Regulated charge control. Maximum Output 25 Amps/hr

\*Please see individual model specifications for specific solar equipment availability. PLAY SERIES Models available with **optional** 200 Watt bundled Solar package. ZION SLUMBER and PIVOT SLUMBER models include 200 Watt Solar pkgs.



#### RAM PROMASTER 350 159" EXT CHASSIS FEATURES 2024\*





# **UNDERCARRIAGE**

#### ATTENTION TO EVERY DETAIL,

and that includes the undercarriage. Organized & Easy to Service.

|    | FEATURE                        |
|----|--------------------------------|
| 1  | AGM Services Battery           |
| 2  | 300 AMP Lithium Module         |
| 3  | 300 AMP Lithium Module         |
| 4  | Rear Axle                      |
| 5  | Sumo Springs                   |
| 6  | Grey Water Tank                |
| 7  | Waste Tank                     |
| 8  | Under Chassis Fresh Water Tank |
| 9  | Propane Tank                   |
| 10 | Front Cab Area                 |
| 11 | Rear of Chassis                |
| 12 | Macerator System               |





The Roadtrek Zion on a hoist (Blue) is shown in this example.

# **FULL BODY PAINT**

Many Roadtrek models fea