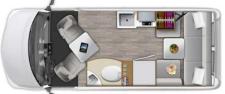

# ZION SRT / ^

Under **20**'

It's the little things & Play SRT

The Zion SRT & PLAY SRT are smaller in size but mighty in its offerings. Ideal for those yearning to see the sights but want the maneuverability of a smaller coach. Offering creature comforts of home including kitchen, large pot drawer and a slide-out pantry, enclosed wet bath and a rear sofa that easily transforms into a queen size bed.

PLAY SRT (159" 3500 Series HD Seat Belts 4 (5 with optional FF sofa) Sleeps (2) + 1 with Optional Cab Cushion