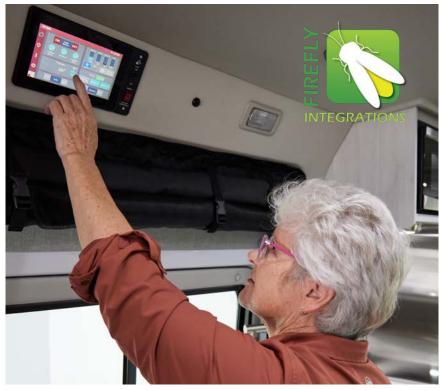

# **CONVENIENCE AT** YOUR FINGERTIPS

### **EASY TO USE**

TABLET STYLE CENTRAL **CONTROL FOR MANY** POPULAR COACH FEATURES

Ease of Operation—The function of each button is clearly displayed on appropriately sized buttons that are logically placed and easy to read, providing feedback to the operator of the status of each function.

Added Convenience—Operate multiple lights and systems from one convenient location with the simple touch of a button.

Added Features - Lighting can be infinitely dimmed to any level or the ability to leave the area and turn all lights off with a single button press.

ON Light OFF CLIMATE CONTROL CLIMATE CONTOL NETWORK DIAGNOSTICS