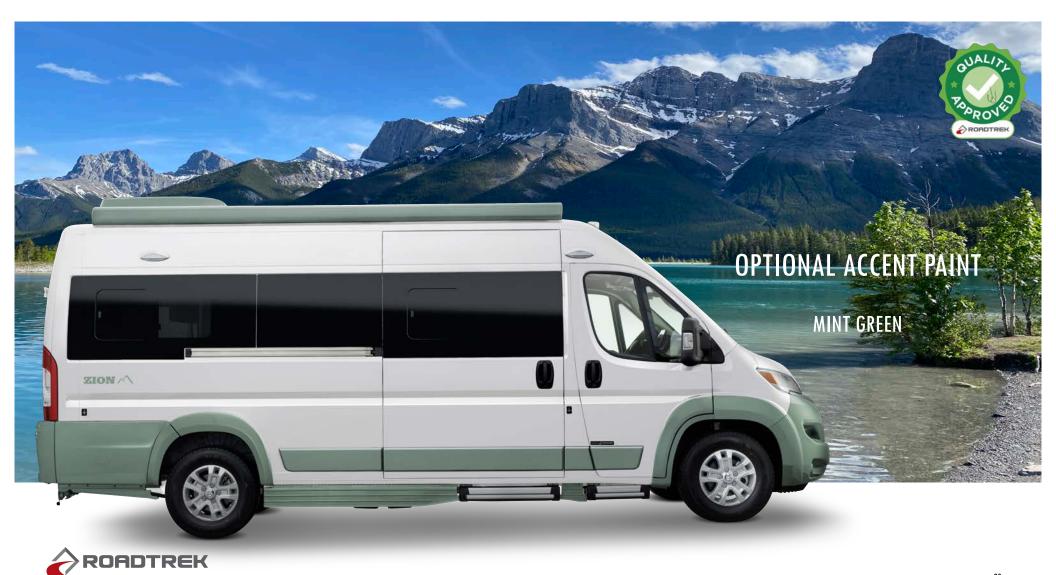

# **FULL BODY PAINT**

Many Roadtrek models feature custom full body exteriors. Items such as body panels, bumpers, awning, and A/C cover are carefully clear coat painted to match the overall appearance of the Van. The result is a vehicle with a luxury, easy clean presence. The Van looks less like an RV and more like a prestigious travel Van. This appearance may help to gain parking privileges within gated communities or regulated H.O.A properties.

#### $Road trek\ Premium\ Model\ Exterior\ Paint\ Options\ {\tiny (Zion,\ Chase,\ Pivot)}$

34

CUSTOM PAINTED

EXTERIOR

COMPONENTS

Note: Full Body Paint, and Exterior Accent Paint options are not available on PLAY Series models.