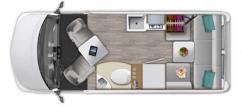

# CHASE 50

The development of the Roadtrek Chase 50 was inspired by over 5 decades of experience. Featuring Italian leather accents and extra thick, high-density bed cushions, as well as adjustable headrests, the Chase 50 provides premium comfort that goes above and beyond.

CENTER AISLE ACCESS ALLOWS FOR EASY LOADING AND CARRY ALONG STORAGE FOR THINGS LIKE KAYAKS, PADDLE BOARDS, BULKY ITEMS.