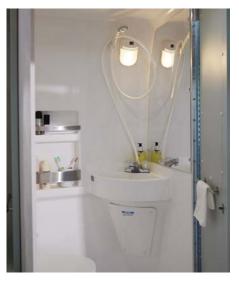

#### WET BATH

All Roadtrek wet baths include Seamless fiberglass enclosures, a large Sink, Towel Bars, a Mirror, a Light, and a Rinse Handle Shower Drape.

#### WET BATH ON OUR ZION, CHASE, AND PLAY SERIES

BATHROOM DOOR LATCH DESIGNED TO EXPAND WET BATH UP TO 20%