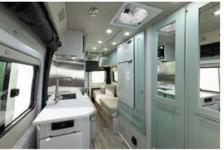

#### INTERIOR STORAGE

The abundance of intentional storage throughout the coach is part of the reason why Roadtrek is superior among class B coaches.

- HUGE EASY ROLLOUT PANTRY
- HUGE POT AND PAN STORAGE DRAWER

Wieland Connectors streamline cabinet module wiring in the shop, enabling effortless connection to the primary electrical harness upon installation in the Roadtrek.

Base cabinets are precisely docked into subfloor notches, ensuring rock-solid stability against hard braking and rough road conditions.

#### INTERIOR HIGHLIGHTS

Roadtrek premium kitchens include a solid surface countertop featuring a sink cover, accompanied by an extralarge fold-away extension. Enjoy effortless cleaning with a stainless backsplash, complemented by a single-lever high-top faucet equipped with a rinse handle.