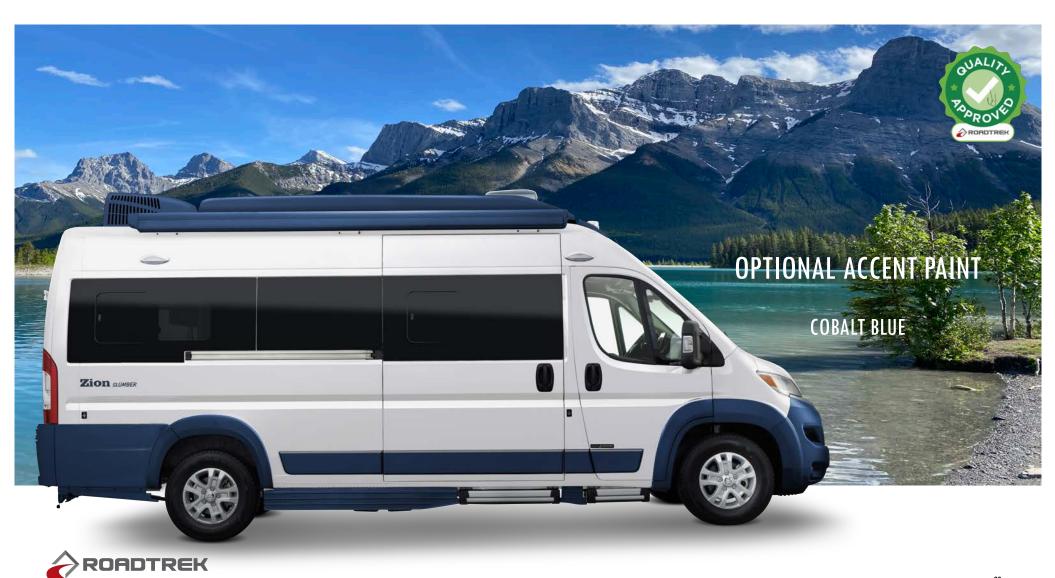

# **FULL BODY PAINT**

Many Roadtrek models feature custom full body exteriors. Items such as body panels, bumpers, awning, and A/C cover are carefully clear coat painted to match the overall appearance of the Van. The result is a vehicle with a luxury, easy clean presence. The Van looks less like an RV and more like a prestigious travel Van. This appearance may help to gain parking privileges within gated communities or regulated H.O.A properties.

#### $Road trek\ Premium\ Model\ Exterior\ Paint\ Options\ {\tiny (Zion,\ Chase,\ Pivot)}$

34

CUSTOM PAINTED

EXTERIOR

COMPONENTS

Note: Full Body Paint, and Exterior Accent Paint options are not available on PLAY Series models.