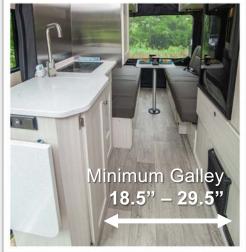

#### INTERIOR HIGHLIGHTS

Roadtrek premium kitchens include a solid surface countertop featuring a sink cover, accompanied by an extralarge fold-away extension. Enjoy effortless cleaning with a stainless backsplash, complemented by a single-lever high-top faucet equipped with a rinse handle.