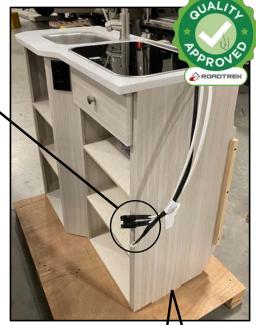

Wieland Connectors streamline cabinet module wiring in the shop, enabling effortless connection to the primary electrical harness upon installation in the Roadtrek.

Base cabinets are precisely docked into subfloor notches, ensuring rock-solid stability against hard braking and rough road conditions.