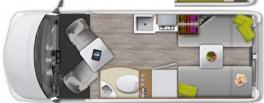

Optional Forward Facing Rear Power Sofa

Roadtrek's award-winning PIVOT and Pivot Slumber offer maximized storage capabilities designed with convenience and maneuverability. **Spacious duo space bathroom facilities** designed around the driest wet bath and an exceptional floorplan come together.

This Duo Space bathroom allows the user to close off the amenities from getting wet during showering utilizing a unique pivoting wall.

AUTOMOTIVE COMFORT  $2^{ND}$  ROW BENCH SEATING. SPACIOUS CENTER AISLE TRAVEL STORAGE.