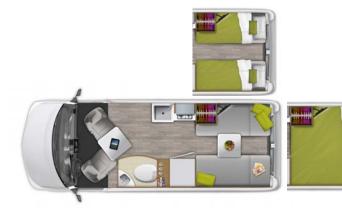

# Zion & Zion SLUMBER

The Roadtrek Zion is our signature model featuring 3 configurations designed to suit your needs and surpass expectations.

THE ZION INCLUDES HUGE STORAGE & CENTER AISLE ACCESS FROM REAR OF COACH.

Optional Forward Facing Rear Power Sofa

Roadtrek's award-winning PIVOT and Pivot Slumber offer maximized storage capabilities designed with convenience and maneuverability. **Spacious duo space bathroom facilities** designed around the driest wet bath and an exceptional floorplan come together.

This Duo Space bathroom allows the user to close off the amenities from getting wet during showering utilizing a unique pivoting wall.

AUTOMOTIVE COMFORT  $2^{ND}$  ROW BENCH SEATING. SPACIOUS CENTER AISLE TRAVEL STORAGE.